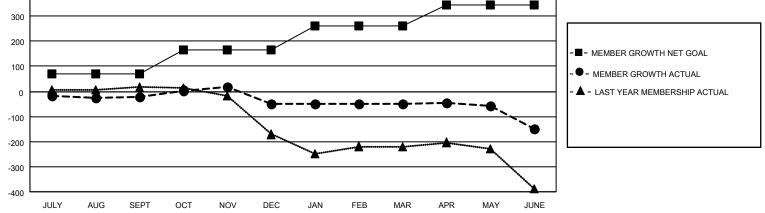

## GMT MONTHLY MEMBERSHIP PROGRESS REPORT Results as of: 6/30/2020

Multiple District 412

LOCATION: ZIMBABWE

GMT: OPEN

GMT CA 8

| Clubs                 |               |           |               | Members               |                          |                         |                                                    |  |  |
|-----------------------|---------------|-----------|---------------|-----------------------|--------------------------|-------------------------|----------------------------------------------------|--|--|
| RESULTS FOR 2019-2020 |               |           |               | RESULTS FOR 2019-2020 |                          |                         |                                                    |  |  |
| QUARTER               | NEW CLUB GOAL | NEW CLUBS | DROPPED CLUBS | QUARTER               | EMBER GROWTH NET<br>GOAL | MEMBER GROWTH<br>ACTUAL | DROPPED<br>MEMBERS ACTUAL<br>(including transfers) |  |  |
| JULY/AUG/SEPT         | 2             | 0         | 0             | JULY/AUG/SEPT         | 70                       | 17                      | 34                                                 |  |  |
| OCT/NOV/DEC           | 3             | 2         | 1             | OCT/NOV/DEC           | 95                       | 91                      | 114                                                |  |  |
| JAN/FEB/MAR           | 3             | 0         | 0             | JAN/FEB/MAR           | 95                       | 19                      | 15                                                 |  |  |
| APR/MAY/JUNE          | 1             | 0         | 0             | APR/MAY/JUNE          | 85                       | 47                      | 135                                                |  |  |