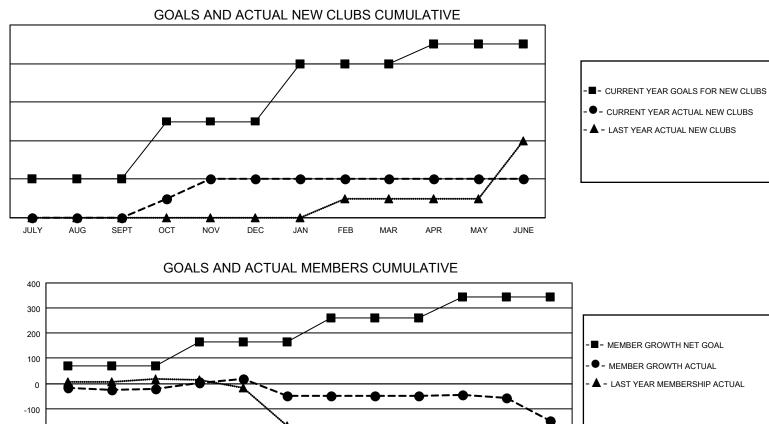

## GMT MONTHLY MEMBERSHIP PROGRESS REPORT Results as of: 6/30/2020

Multiple District 412

LOCATION: ZIMBABWE

GMT: OPEN

GMT CA 8

| Clubs                 |               |           |               | Members               |                          |                         |                                                    |  |  |
|-----------------------|---------------|-----------|---------------|-----------------------|--------------------------|-------------------------|----------------------------------------------------|--|--|
| RESULTS FOR 2019-2020 |               |           |               | RESULTS FOR 2019-2020 |                          |                         |                                                    |  |  |
| QUARTER               | NEW CLUB GOAL | NEW CLUBS | DROPPED CLUBS | QUARTER               | EMBER GROWTH NET<br>GOAL | MEMBER GROWTH<br>ACTUAL | DROPPED<br>MEMBERS ACTUAL<br>(including transfers) |  |  |
| JULY/AUG/SEPT         | 2             | 0         | 0             | JULY/AUG/SEPT         | 70                       | 17                      | 34                                                 |  |  |
| OCT/NOV/DEC           | 3             | 2         | 1             | OCT/NOV/DEC           | 95                       | 91                      | 114                                                |  |  |
| JAN/FEB/MAR           | 3             | 0         | 0             | JAN/FEB/MAR           | 95                       | 19                      | 15                                                 |  |  |
| APR/MAY/JUNE          | 1             | 0         | 0             | APR/MAY/JUNE          | 85                       | 47                      | 135                                                |  |  |